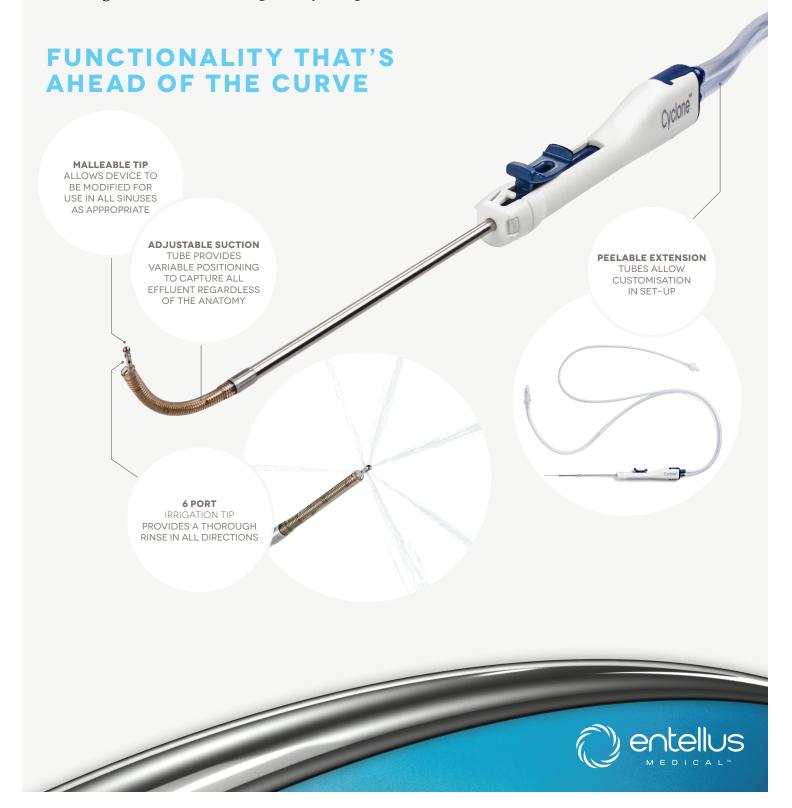

# THE UNIQUE SINONASAL DUAL-ACTION SUCTION AND SALINE IRRIGATION SYSTEM

## 1 DEVICE

A single device provides simultaneous suction and saline irrigation. Reshape the tip to fit all of an individual patient's appropriate sinuses.

### 1 HAND

Single-handed placement makes the Cyclone system easy to use.