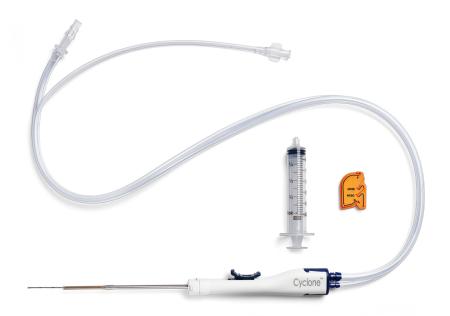

### 1 PACKAGE

All of the components you need come in a single package.

Stop avoiding saline irrigation in the Ambulatory Centre. With the easy-to-use Cyclone sinonasal suction and irrigation system you can comfortably and effectively perform saline irrigation in your day cases. Contact your Entellus Medical Representative or visit EntellusMedical.com/UK/Cyclone.